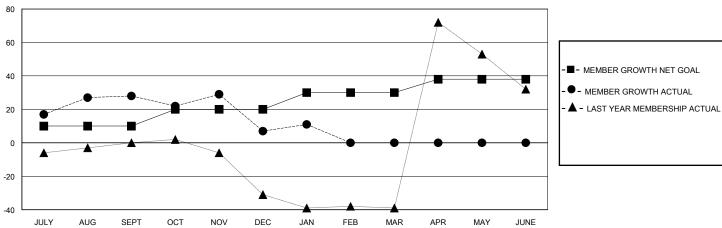

## GOALS AND ACTUAL MEMBERS CUMULATIVE

| DROPPED CLUBS: 2 |    | 26 CLUBS OF 51 ADDED 1 OR MORE<br>NEW MEMBERS | GENDER DISTRIBUTION  MALE 734 (52.96%) |              |     |
|------------------|----|-----------------------------------------------|----------------------------------------|--------------|-----|
| DROPPED MEMBERS  |    |                                               | FEMALE                                 | 652 (47.04%) |     |
| DECEASED         | 12 | CLICK HERE FOR CUMULATIVE                     | TOTAL FAMILY UNIT MEMBERS              |              | 425 |
| CLUB CANCELLED   | 0  | MEMBERSHIP DATA                               | FAMILY MEMBERS PAYING HALF<br>DUES     |              | 220 |
| OTHER            | 64 |                                               |                                        |              | 230 |
| TOTAL            | 76 |                                               |                                        |              |     |